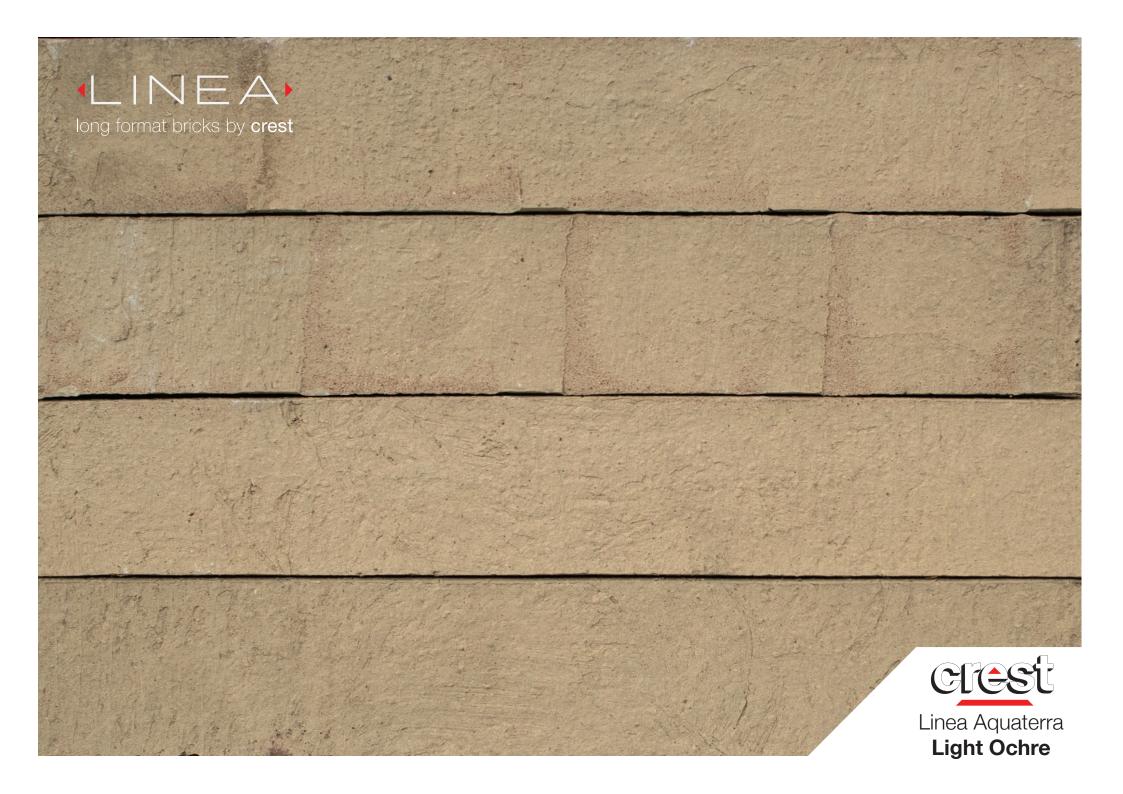

## Light Ochre Linea Aquaterra

The 'Linea Aquaterra' range of long format bricks lend themselves to a wide range of building applications and architectural styles, for both commercial and residential. The Linea Aquaterra bricks have a very natural finish with softer texture. The reverse face of these bricks can also be used to good effect.