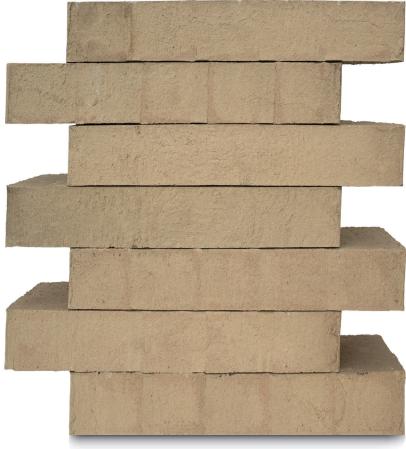

## Light Ochre Linea Aquaterra

The 'Linea Aquaterra' range of long format bricks lend themselves to a wide range of building applications and architectural styles, for both commercial and residential. The Linea Aquaterra bricks have a very natural finish with softer texture. The reverse face of these bricks can also be used to good effect.

## 365 x 90 x **52mm**

compressive strength: ≥ 35 N/mm<sup>2</sup>

water absorption: ≤ 6%

durability: FL / F2

weight per pack: 1430kg

pack size: 357

active soluble salts content: Class S2

dry weight per brick: 4kg